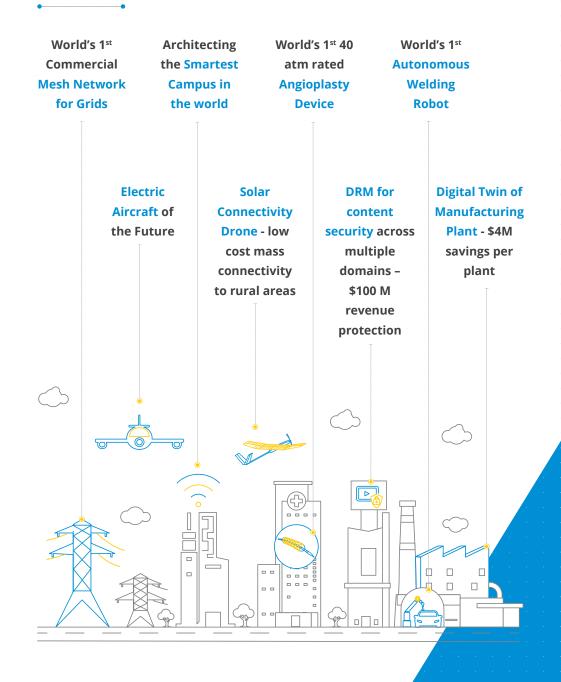

## SUCCESS STORIES

- World's 1<sup>st</sup> Motion Activated Screwdriver
- World's 1<sup>st</sup> Autonomous Welding Robot
- Smartest Campus in the World
- Patented Multi-voltage Booster Technology for Welding Power Source
- Patented Portable Vibration Analyser
- High Power DC-DC Converter
- Grid Tied Solar Inverter
- Machine Vision System with Patented Technology for Leak Detection

## **SUCCESS STORIES**

- World's Leading Smart Inhaler
- 3D Printing for Customized Knee
- World's 1<sup>st</sup> Medical Device to Produce 40 atm Pressure

World's 1<sup>st</sup> Airway Clearance System